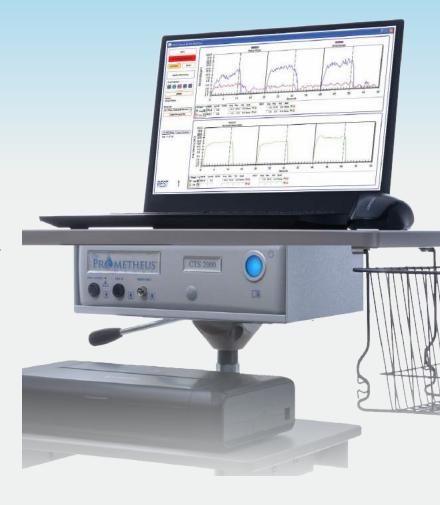

#### PATHWAY® CTS 2000 or PATHWAY® CTS 1500 **Pelvic Muscle Rehabilitation Systems Include:**

- Notebook Computer
- Color Printer
- USB Serial Interface Cable
- · USB Flash Drive Software Program
- PATHWAY® CTS 2000 or CTS 1500 Pelvic Muscle Rehabilitation System Operator's Guide
- PATHWAY® CTS 2000 or CTS 1500 Pelvic Muscle Rehabilitation System Module

### Pelvic Muscle Rehabilitation Systems

Point of Care Cart for Pathway® CTS 2000 and Pathway® CTS 1500 (Optional)

#### PATHWAY® CTS 2000 and PATHWAY® CTS 1500