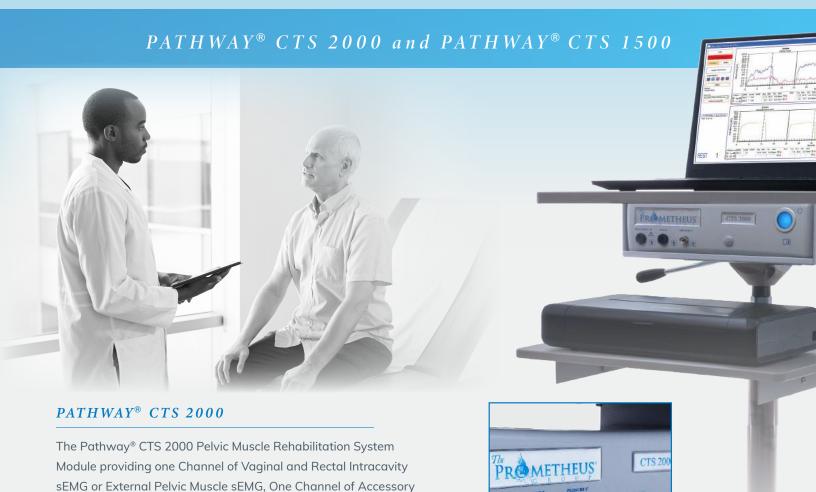

#### PATHWAY® CTS 2000 or PATHWAY® CTS 1500 **Pelvic Muscle Rehabilitation Systems Include:**

- Notebook Computer
- Color Printer
- USB Serial Interface Cable
- · USB Flash Drive Software Program
- PATHWAY® CTS 2000 or CTS 1500 Pelvic Muscle Rehabilitation System Operator's Guide
- PATHWAY® CTS 2000 or CTS 1500 Pelvic Muscle Rehabilitation System Module

#### PATHWAY® CTS 1500

The Pathway® CTS 1500 Pelvic Muscle Rehabilitation System

Module providing one Channel of Vaginal and Rectal Intracavity

sEMG or External Pelvic Muscle sEMG, One Channel of Accessory

Muscle sEMG, One Channel of Vaginal and Rectal Electrical Stimulation.