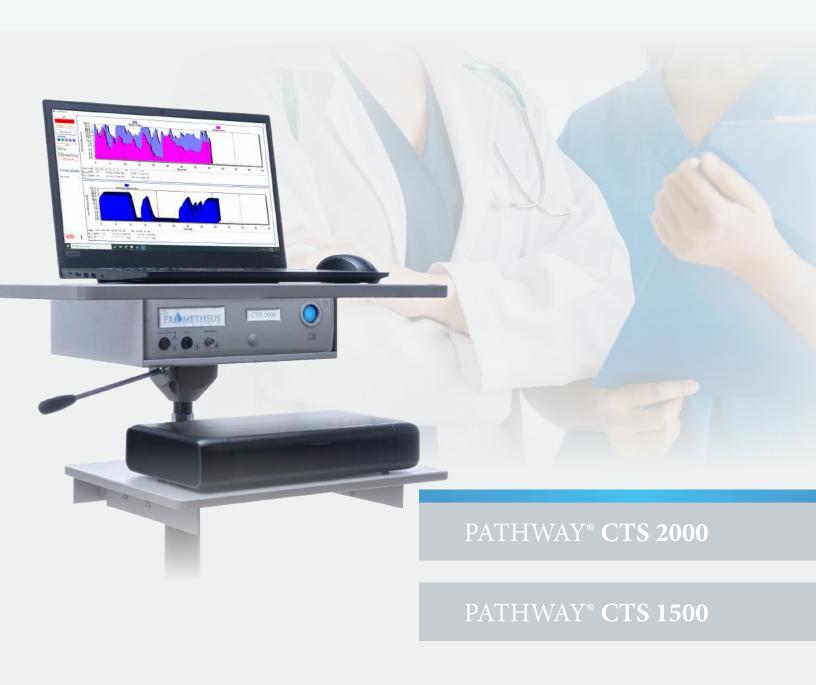

#### PATHWAY® CTS 2000 or PATHWAY® CTS 1500 **Pelvic Muscle Rehabilitation Systems Include:**

- Notebook Computer
- Color Printer
- USB Serial Interface Cable
- · USB Flash Drive Software Program
- PATHWAY® CTS 2000 or CTS 1500 Pelvic Muscle Rehabilitation System Operator's Guide
- PATHWAY® CTS 2000 or CTS 1500 Pelvic Muscle Rehabilitation System Module

### Pelvic Muscle Rehabilitation Systems

Point of Care Cart for Pathway® CTS 2000 and Pathway® CTS 1500 (Optional)

#### PATHWAY® CTS 2000 and PATHWAY® CTS 1500