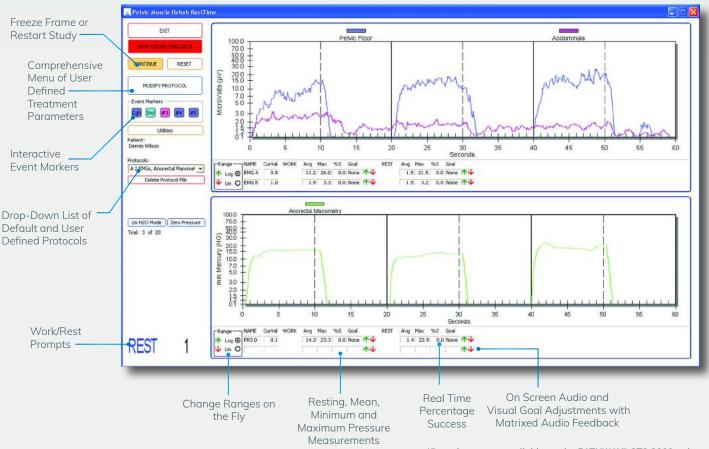

#### Simultaneously Monitor Two Channels of sEMG and Rectal Pressure Manometry

Muscle sEMG, One Channel of Vaginal and Rectal Electrical Stimulation, One Channel of Rectal Pressure Manometry.

Available on the Pathway® CTS 2000 only.

## sEMG and Stimulation on a Single Platform

One channel of sEMG to perform muscle contractions and monitor muscle fatigue while providing synchronous stimulation.

#### **Custom Protocols**

Set goals, display type, single or split-screen, colors, work/rest intervals, and markers.
Name and store protocols on the treatment list.

#### Simultaneous Pelvic and Accessory Muscle sEMG with Rectal Pressure

\* Intuitive Software Interface for Seamless Treatment Navigation

\*Rectal pressure available on the PATHWAY® CTS 2000 only.

#### Synchronize Vaginal or Rectal sEMG with Stimulation