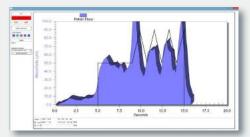

#### Simultaneously Monitor Two Channels of sEMG and Rectal Pressure Manometry

Muscle sEMG, One Channel of Vaginal and Rectal Electrical Stimulation, One Channel of Rectal Pressure Manometry.

Available on the Pathway® CTS 2000 only.

#### Simultaneous Pelvic and Accessory Muscle sEMG with Rectal Pressure

\* Intuitive Software Interface for Seamless Treatment Navigation

\*Rectal pressure available on the PATHWAY® CTS 2000 only.