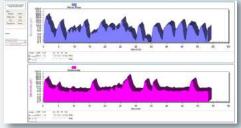

## sEMG and Stimulation on a Single Platform

One channel of sEMG to perform muscle contractions and monitor muscle fatigue while providing synchronous stimulation.

#### Synchronize Vaginal or Rectal sEMG with Stimulation