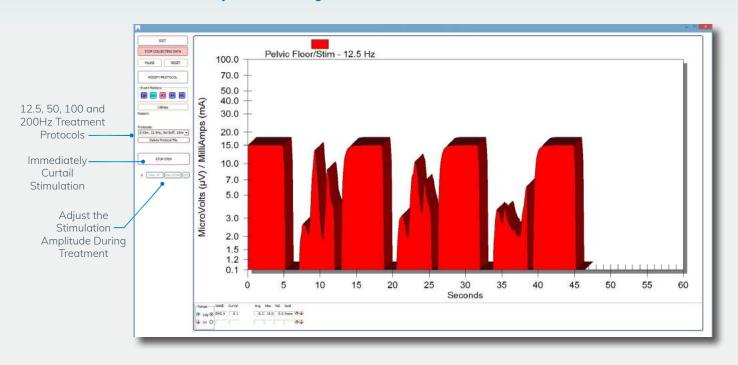

Muscle sEMG, One Channel of Vaginal and Rectal Electrical Stimulation.

#### Synchronize Vaginal or Rectal sEMG with Stimulation