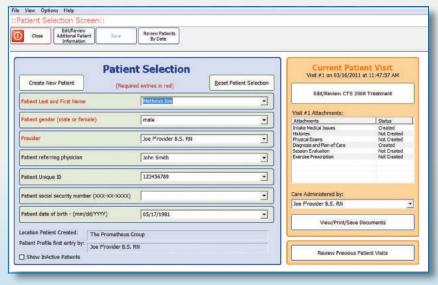

#### **Premier Privacy and Compliance**

Multi-level password protection, provider and administrative access controls, unique patient identifiers and audit management.

#### **Automatically Construct Chart Note and Narrative Documents**

Track and Optimize Patient Progress

Formulate Home Programs, Add Questionnaires, Histories, and Exams