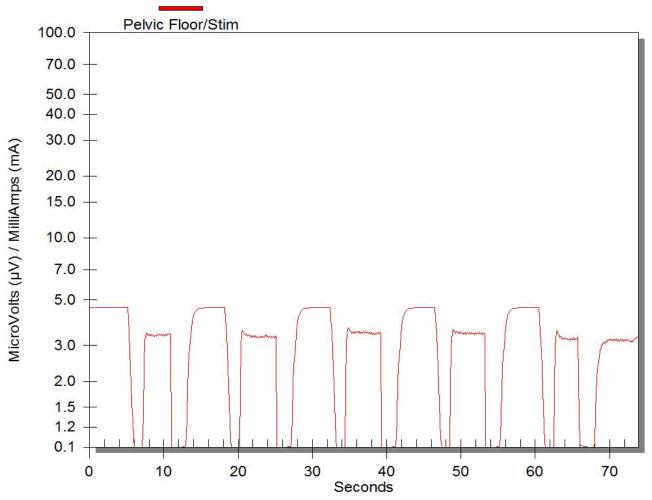

# **Pelvic Floor Muscle Stimulation Report**

**Current Medical Technologies, Inc.** 

| Patient Name:                                                                                | Jane Doe                                                                                                                                                                                                                                                                                                                                                                                                            |
|----------------------------------------------------------------------------------------------|---------------------------------------------------------------------------------------------------------------------------------------------------------------------------------------------------------------------------------------------------------------------------------------------------------------------------------------------------------------------------------------------------------------------|
| Patient DOB:                                                                                 | 07/16/1966                                                                                                                                                                                                                                                                                                                                                                                                          |
| Date of Visit:                                                                               | 3/22/2019 11:30:28AM                                                                                                                                                                                                                                                                                                                                                                                                |
| Provider:                                                                                    | Earl Carlow                                                                                                                                                                                                                                                                                                                                                                                                         |
| Care Administered by:                                                                        | Earl Carlow                                                                                                                                                                                                                                                                                                                                                                                                         |
| stimulation settings were se<br>minutes. Pelvic floor muscle<br>fatigue. Pelvic floor muscle | semi-recumbent position. An internal sensor was placed in the patient. Pelvic floor muscle to a frequency of 50Hz, an on/off time of 5 seconds on/5 seconds off and a duration of 15 EMG was monitored during the stimulation off times for indications of pelvic floor muscle timulation was applied for a duration of 1 minute 13.9 seconds. Stimulation was truncated due of effect. The patient was discharged. |
| Earl Carlow                                                                                  |                                                                                                                                                                                                                                                                                                                                                                                                                     |

#### • Pelvic Floor Muscle Stimulation:

#### **Stimulation Treatment Values:**

| Treatment Time | Duration of Treatment (min:sec) | On Time | Off Time | Frequency |
|----------------|---------------------------------|---------|----------|-----------|
| (min)          |                                 | (sec)   | (sec)    | (Hz)      |
| 15             | 1:13                            | 5       | 5        | 50        |

## **Electro Myography Values During Stimulation Off Periods:**

| EMG A | Avg(μV) | Min(μV) | Max(μV) |
|-------|---------|---------|---------|
|       | 2.9     | 0.1     | 4.6     |